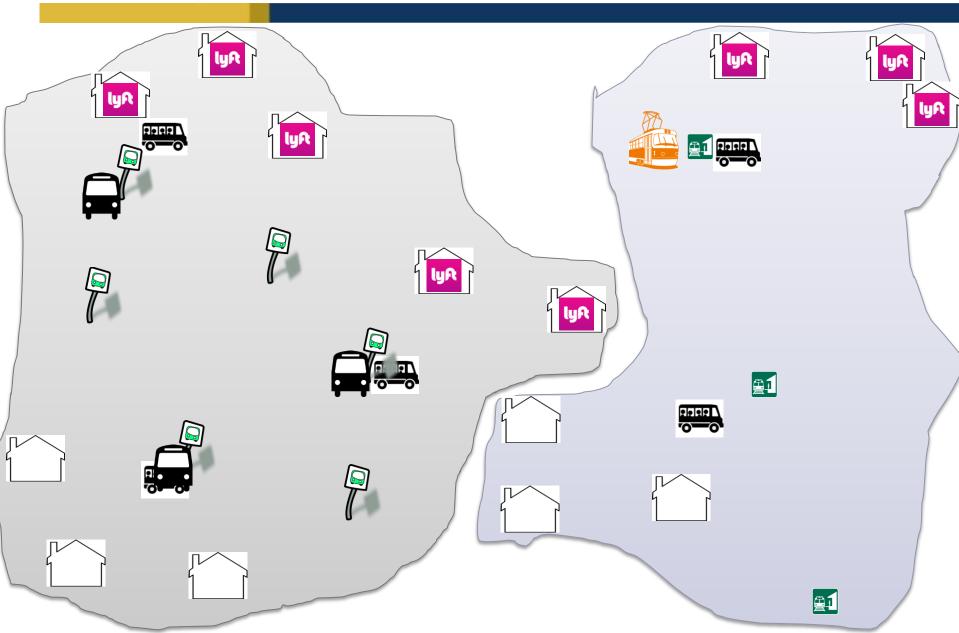

#### 2017 Project: The Technical

- Impacts of Shared Mobility Services on First/Last Mile Transit Access Programs: Travel Demand, Energy and Emissions (Proof of Concept)
  - Develop and integrate a first and last mile shared mobility service with San Francisco activity based model
  - 1. Analyze mode choice models in MTC-ABM
  - 2. Identify variable thresholds for mode shift
  - 3. Continuous approximation model to simulate pick-up and drop-off travelers to/from Transit Stations
  - 4. Simulate the system
  - 5. Test scenarios (e.g. vehicle technology, automation)