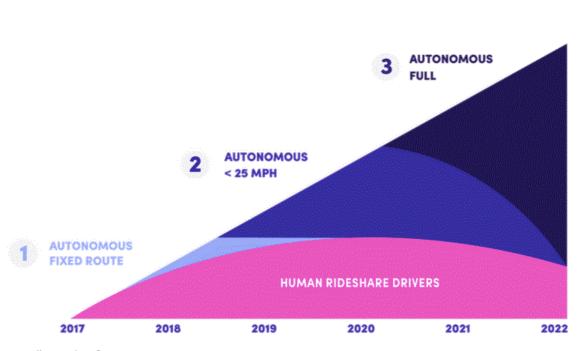

#### 2017 Project: The Technical

- Impacts of Shared Mobility Services on First/Last Mile Transit Access Programs: Travel Demand, Energy and Emissions (Proof of Concept)
  - Develop and integrate a first and last mile shared mobility service with San Francisco activity based model
  - 1. Analyze mode choice models in MTC-ABM
  - 2. Identify variable thresholds for mode shift
  - 3. Continuous approximation model to simulate pick-up and drop-off travelers to/from Transit Stations
  - 4. Simulate the system
  - 5. Test scenarios (e.g. vehicle technology, automation)